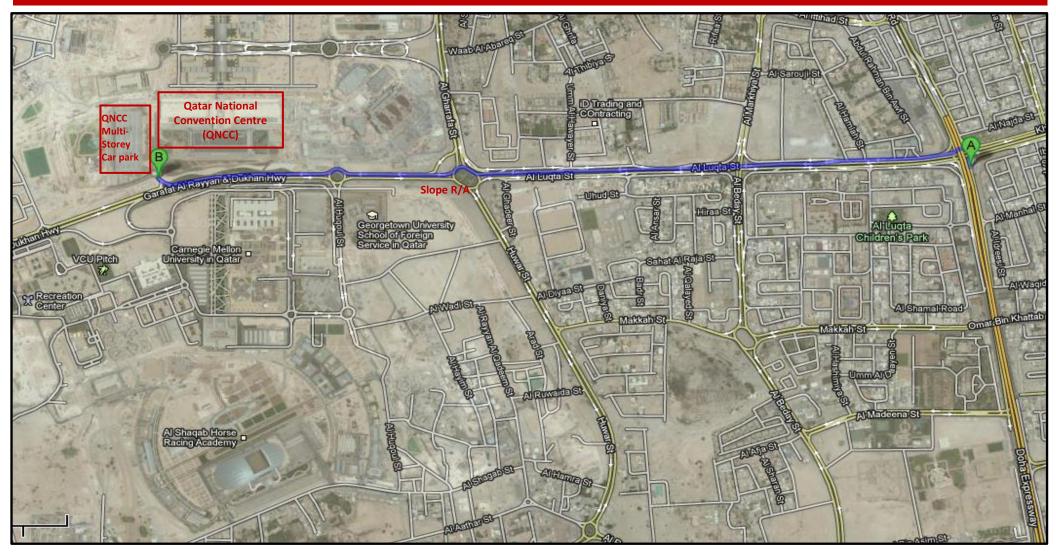

## **DIRECTION TO QATAR NATIONAL CONVENTION CENTRE (QNCC)**

- 1. Head west on Al Luqta Street ("A" in above diagram)
- 2. At the Slope R/A, take 2<sup>nd</sup> exit onto Garafat Al Rayyan & Dukhan Highway
- 3. Go through another smaller R/A
- 4. Drive past QNCC main building and take next slight right ("B" in above diagram)
- 5. Take 2<sup>nd</sup> exit again through another small R/A to the main car park building and enter using **2<sup>nd</sup>** car park entrance (1<sup>st</sup> entrance is for buses only)