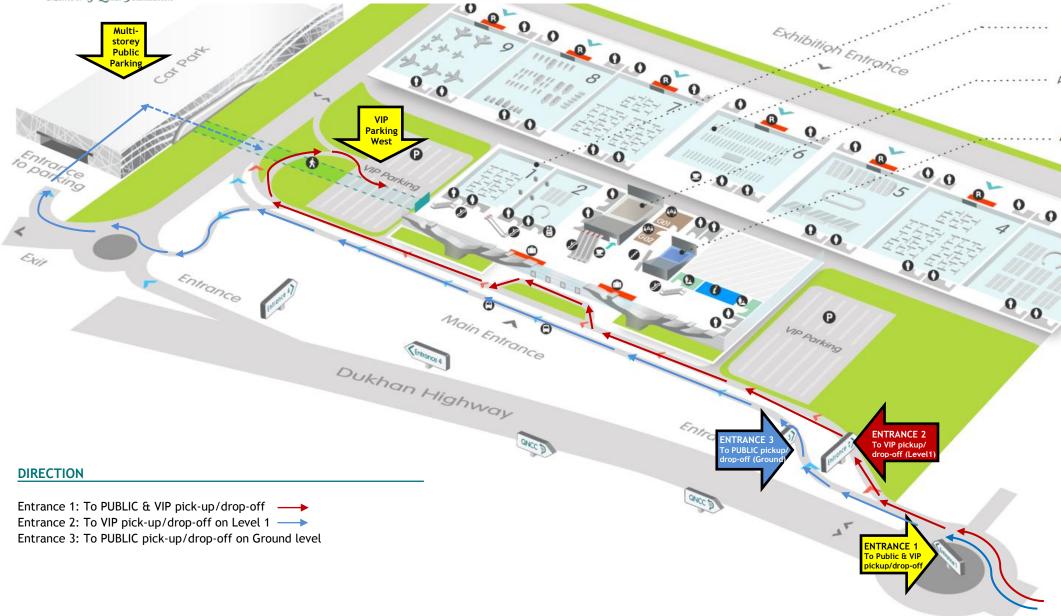

## DIRECTION TO MULTI STOREY CARPARK AND PICK-UP/DROP OFF POINTS

Map

مركز قطر الوطني للمؤتمرات Qatar National Convention Centre